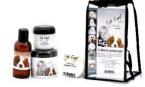

## On The Nose Therapy Balm

Eye Envy® On The Nose Therapy Balm is designed with a perfect blend of all natural ingredients that nourish and heal your pet's nose. It contains natural sunscreen properties, helps prevent windburn and heals cracked/itchy nose pads. Eye Envy® On the Nose penetrates immediately for instant soothing and relief. Natural oils provide anti-inflammatory, anti-fungal and anti-bacterial properties.

**Eye Envy®** On the Nose Therapy Balm is ideal for taking care of nose pad issues, such as Nasal Hyperkeratosis, where the skin becomes dried, flaky and hard, forming a callous like appearance. Cracks can develop resulting in infection, and it can be quite uncomfortable for your pet. Our natural ingredients will not only help remove the callous like appearance, but also smooth and heal, returning your pet's nose back to its original cobblestone black.

**Eye Envy®** *On the Nose* Therapy Balm also works beautifully to achieve that perfect 'Show Nose.' The moisturizing ingredients leave your dog's nose with a healthy, natural and rich black color intensity, with no harsh or drying ingredients.

**Eye Envy®** *On The Nose* Therapy Balm contains organic ingredients, natural sunscreen properties, and is a perfect solution for helping with your pet's nose problems, such as:

- ✓ Dry skin irritations or rashes
- ✓ Helps prevent windburn
- ✓ Cracked, crusty nose
- ✓ Brachycephalic Breed Folds
- √ Hyperkeratosis
- ✓ Cryptococcosis (Fungal infection causing nodules)
- ✓ Ulcerations caused by fungal infection
- ✓ Crusty dermatitis due to sun exposure
- ✓ Solar dermatosis (severe scaling)
- ✓ Snow nose (nose fades brown in winter)
- ✓ Ulcerated nose pad