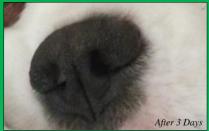

## On The Nose Therapy Balm

Eye Envy® On The Nose Therapy Balm is designed with a perfect blend of all natural ingredients that nourish and heal your pet's nose. It contains natural sunscreen properties, helps prevent windburn and heals cracked/itchy nose pads. Eye Envy® On the Nose penetrates immediately for instant soothing and relief. Natural oils provide anti-inflammatory, anti-fungal and anti-bacterial properties.

**Eye Envy®** On the Nose Therapy Balm is ideal for taking care of nose pad issues, such as Nasal Hyperkeratosis, where the skin becomes dried, flaky and hard, forming a callous like appearance. Cracks can develop resulting in infection, and it can be quite uncomfortable for your pet. Our natural ingredients will not only help remove the callous like appearance, but also smooth and heal, returning your pet's nose back to its original cobblestone black.

**Eye Envy®** *On the Nose* Therapy Balm also works beautifully to achieve that perfect 'Show Nose.' The moisturizing ingredients leave your dog's nose with a healthy, natural and rich black color intensity, with no harsh or drying ingredients.