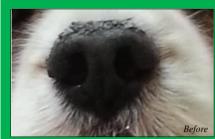

**Eye Envy®** On the Nose Therapy Balm is ideal for taking care of nose pad issues, such as Nasal Hyperkeratosis, where the skin becomes dried, flaky and hard, forming a callous like appearance. Cracks can develop resulting in infection, and it can be quite uncomfortable for your pet. Our natural ingredients will not only help remove the callous like appearance, but also smooth and heal, returning your pet's nose back to its original cobblestone black.