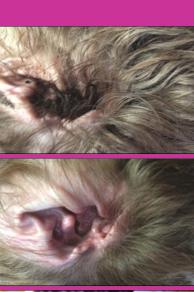

#### About Tear Stains:

Excessive tearing can be caused by many variables, including food, mineral content of water, allergies, sickness, clogged tear ducts, teething and even fleas.

Tear stains are most noticeable on light-colored dogs or cats, but even dark colored pets can have tear stains - you just don't see them. Just like humans, it's normal for your pet's eyes to stay moistened with tears; however, your pet's tears collect in the fur surrounding the eyes and the area becomes a breeding ground for bacteria thus causing stains. Left untreated, it can lead to itchy irritation and even infection. While other products may mask the problem, **Eye Envy® Tear Stain Remover** battles the source—the bacterial infection that causes staining.

## Eye Envy All Natural Deep Ear Cleaner

**Eye Envy®** *All Natural Deep Ear Cleaner* is designed to break-up wax and prevent ear infections. Made of all natural ingredients, it is gentle on your pet while helping to eliminate ear odors and infections.