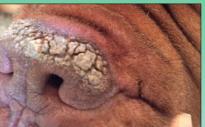

**Eye Envy®** On the Nose Therapy Balm is ideal for taking care of nose pad issues, such as Nasal Hyperkeratosis, where the skin becomes dried, flaky and hard, forming a callous like appearance. Cracks can develop resulting in infection, and it can be quite uncomfortable for your pet. Our natural ingredients will not only help remove the callous like appearance, but also smooth and heal, returning your pet's nose back to its original cobblestone black.

**Eye Envy®** *On The Nose* Therapy Balm contains organic ingredients, natural sunscreen properties, and is a perfect solution for helping with your pet's nose problems, such as:

- ✓ Dry skin irritations or rashes
- ✓ Helps prevent windburn
- ✓ Cracked, crusty nose
- ✓ Brachycephalic Breed Folds
- √ Hyperkeratosis
- ✓ Cryptococcosis (Fungal infection causing nodules)
- ✓ Ulcerations caused by fungal infection
- ✓ Crusty dermatitis due to sun exposure
- ✓ Solar dermatosis (severe scaling)
- ✓ Snow nose (nose fades brown in winter)
- ✓ Ulcerated nose pad