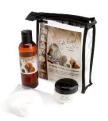

# Eye Envy Moisturizing Shampoo

**Eye Envy®** *Moisturizing Shampoo* is mild enough for everyday use while tackling dirt and grime. This rich lathering, luxury shampoo is enriched with glycerin, which conditions and softens the coat while helping to remove tangles/knots for easier brushing. **Eye Envy®** *Moisturizing Shampoo* also contains white vinegar, which helps heal cracked/chapped skin, repel fleas and cut through greasy coats. Along with glycerin, vinegar will also contribute to your pet's coat looking shiny and healthy.

- ✓ Mild for everyday use
- ✓ Helps with tangles and knots
- ✓ Deep cleaning / degreasing
- ✓ Moistens the coat
- ✓ Creates Shine
- ✓ Leaves a Pleasant odor
- ✓ Safe for puppies and kittens
- ✓ Dilutes 25:1

Get your pet's coat clean and smelling great!

**Eye Envy®** *All Natural Shampoo* is available in the following sizes:

| Eye Envy® All Natural Shampoo |
|-------------------------------|
| 4oz EE Shampoo                |
| 8oz EE Shampoo                |
| 16oz EE Shampoo               |
| Gallon EE Shampoo             |