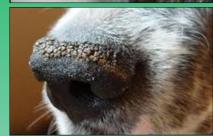

## On The Nose Therapy Balm

Eye Envy® On The Nose Therapy Balm is designed with a perfect blend of all natural ingredients that nourish and heal your pet's nose. It contains natural sunscreen properties, helps prevent windburn and heals cracked/itchy nose pads. Eye Envy® On the Nose penetrates immediately for instant soothing and relief. Natural oils provide anti-inflammatory, anti-fungal and anti-bacterial properties.

**Eye Envy®** On the Nose Therapy Balm is ideal for taking care of nose pad issues, such as Nasal Hyperkeratosis, where the skin becomes dried, flaky and hard, forming a callous like appearance. Cracks can develop resulting in infection, and it can be quite uncomfortable for your pet. Our natural ingredients will not only help remove the callous like appearance, but also smooth and heal, returning your pet's nose back to its original cobblestone black.

**Eye Envy®** *On The Nose* Therapy Balm contains organic ingredients, natural sunscreen properties, and is a perfect solution for helping with your pet's nose problems, such as:

- ✓ Dry skin irritations or rashes
- ✓ Helps prevent windburn
- ✓ Cracked, crusty nose
- ✓ Brachycephalic Breed Folds
- √ Hyperkeratosis
- ✓ Cryptococcosis (Fungal infection causing nodules)
- ✓ Ulcerations caused by fungal infection
- ✓ Crusty dermatitis due to sun exposure
- ✓ Solar dermatosis (severe scaling)
- ✓ Snow nose (nose fades brown in winter)
- ✓ Ulcerated nose pad