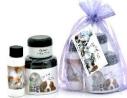

## Tear Stain Removal Requires the Right Solution

**Eye Envy®** *Tear Stain Remover* is recognized as the ultimate in tear stain removal systems. It is a two-step system that uses an externally applied, safe and non-irritating cleanser to remove unsightly tear stains.

#### Getting Started:

**Starter Kit:** Great for single dog/cat households and includes roughly a 30-day supply.

Starter Kit Contains: 2oz Solution, ½oz Powder, 28-30 Pads in Jar

**Deluxe Kit:** Great for multiple pet household and includes roughly a 60-day supply. *Deluxe Kit Contains: 4oz Solution, 2oz Powder, 28-30 Pads in Jar and pad refill pack* 