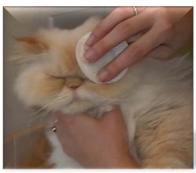

Step i:

Clean Stains with Eye Envy® Solution

- ♦ Clean the affected eve area
- Do not be afraid if some product gets into eyes
- Repeat daily until stains disappear (typically within 7 days)
- Once stains are gone, maintain weekly