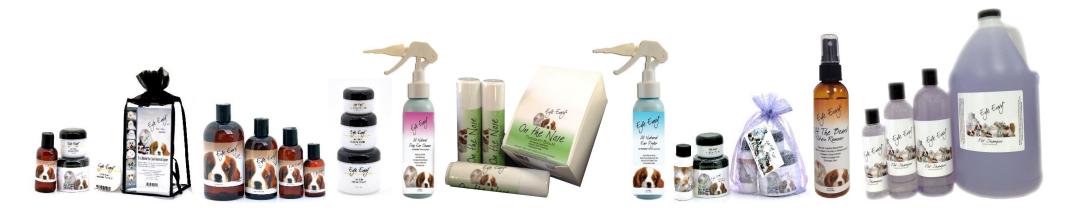

#### Getting Started:

**Starter Kit:** Great for single dog/cat households and includes roughly a 30-day supply.

Starter Kit Contains: 2oz Solution, ½oz Powder, 28-30 Pads in Jar

**Deluxe Kit:** Great for multiple pet household and includes roughly a 60-day supply. *Deluxe Kit Contains: 4oz Solution, 2oz Powder, 28-30 Pads in Jar and pad refill pack* 

Direct: 1.310.530.5340

**NR Pack:** Great for single or multiple pet household and includes roughly a 30-day supply. *NR Pack Contains: 4oz Solution, ½oz Powder, 28-30 Pads.* 

NR Pack with Shampoo Contains: 4oz Solution, ½oz Powder, 28-30 Pads, 4oz Moisturizing Shampoo

Get your pet's coat clean and smelling great!

**Eye Envy®** *All Natural Shampoo* is available in the following sizes:

| Eye Envy® All Natural Shampoo |
|-------------------------------|
| 4oz EE Shampoo                |
| 8oz EE Shampoo                |
| 16oz EE Shampoo               |
| Gallon EE Shampoo             |