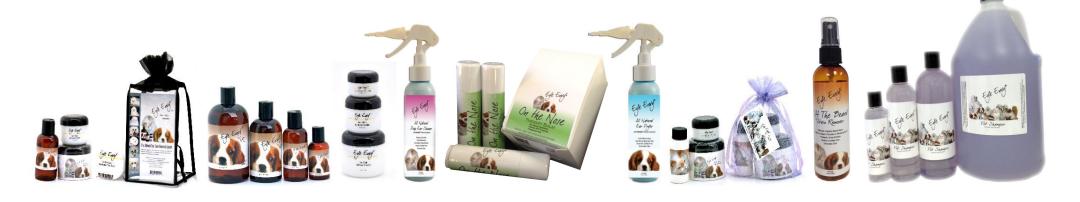

# Eve Envilo

Safe! Simple! Effective!

## Tear Stain Removal Requires the Right Solution

**Eye Envy®** *Tear Stain Remover* is recognized as the ultimate in tear stain removal systems. It is a two-step system that uses an externally applied, safe and non-irritating cleanser to remove unsightly tear stains.

Eye Envy® Solution if available in 2, 4, 8, 16 and 32 ounce bottles

Eye Envy® Powder is made of 2 active ingredients:

- Drying Agent: A pharmaceutical grade drying agent in powder form dries the affected area.
- ♦ Natural Antibacterial: Mimics the properties of a natural antibiotic to remove the bacteria infection. Eye Envy® Powder is available in ½ oz, 2oz and 4oz jars

**Eye Envy® Application Pads** are made up of an ultra-thin rayon-polyester material with a waffle-like pattern that adds gentle friction to help clean the area. Our Applicator Pads have no loose "fuzz" that can irritate the eyes, causing more tears. **Application Pads** are available in a 4oz pad jar or individual refill packs, each containing 28-30 pads.

#### Getting Started:

**Starter Kit:** Great for single dog/cat households and includes roughly a 30-day supply.

Starter Kit Contains: 2oz Solution, ½oz Powder, 28-30 Pads in Jar

**Deluxe Kit:** Great for multiple pet household and includes roughly a 60-day supply. *Deluxe Kit Contains: 4oz Solution, 2oz Powder, 28-30 Pads in Jar and pad refill pack* 

Direct: 1.310.530.5340

**NR Pack:** Great for single or multiple pet household and includes roughly a 30-day supply. *NR Pack Contains: 4oz Solution, ½oz Powder, 28-30 Pads.* 

NR Pack with Shampoo Contains: 4oz Solution, ½oz Powder, 28-30 Pads, 4oz Moisturizing Shampoo