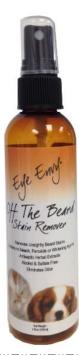

#### Off The Beard Stain Remover

**Eye Envy®** *Off the Beard* Stain Remover is designed with a perfect blend of all natural ingredients to eliminate stains on your dog's beard caused by the oxidation of saliva, artificial coloration within food and treats, or a yeast infection called Ptyrosporin (aka "red yeast'). **Eye Envy®** *Off the Beard* is proven to work and contains only natural ingredients to promote a clean, smell-free and kissable beard.

Eye Envy® Off the Beard comes with an easy spray dispenser that allows you to distribute the product evenly.

In addition to using Eye Envy® Off the Beard to eliminate beard stains, below are some tips to help avoid beard stains:

**Eye Envy®** *Off the Beard* Stain Remover offers the following benefits:

- ✓ Removes Unsightly Beard Stains
- ✓ Contains no Bleach, Peroxide, Whitening Agents or harsh chemicals
- ✓ Antiseptic Herbal Extracts
- ✓ Sulfate Free
- ✓ Eliminates Odor

**Directions:** Shake bottle well, spray beard area generously allowing product to dry naturally. Repeat as necessary. Apply daily until beard stains are gone, then maintain weekly or as needed. Safe for use on puppies, kittens, pregnant or lactating dogs.