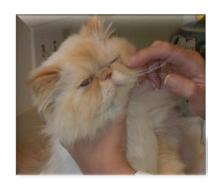

Step #1:

**Apply Eye Envy® Powder** 

- With the tip of your fingers apply the powder to the affected eye area
- Work the powder into the area until it is dry
- Eye Envy® Powder is NOT a cover-up or chalk
- Provides additional drying properties to the area, helps repel new tears
- Key to removing stains is to ensure area is dry; moisture will breed bacteria
- Note: If bleach, peroxide or any whitening agents have been used on tear stains prior to using Eye Envy, the hair shaft may become porous and cause new stains to appear that may set permanently. Unfortunately, Eye Envy will only be able to lighten those stains to a light pink color and stain may not fully disappear. Once treated, the re-growth will be white.