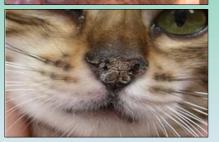

## On The Nose Therapy Balm

Eye Envy® On The Nose Therapy Balm is designed with a perfect blend of all natural ingredients that nourish and heal your pet's nose. It contains natural sunscreen properties, helps prevent windburn and heals cracked/itchy nose pads. Eye Envy® On the Nose penetrates immediately for instant soothing and relief. Natural oils provide anti-inflammatory, anti-fungal and anti-bacterial properties.

**Eye Envy®** On the Nose Therapy Balm is ideal for taking care of nose pad issues, such as Nasal Hyperkeratosis, where the skin becomes dried, flaky and hard, forming a callous like appearance. Cracks can develop resulting in infection, and it can be quite uncomfortable for your pet. Our natural ingredients will not only help remove the callous like appearance, but also smooth and heal, returning your pet's nose back to its original cobblestone black.

**Eye Envy®** *On the Nose* Therapy Balm also works beautifully to achieve that perfect 'Show Nose.' The moisturizing ingredients leave your dog's nose with a healthy, natural and rich black color intensity, with no harsh or drying ingredients.

**Eye Envy®** *On The Nose* Therapy Balm contains organic ingredients, natural sunscreen properties, and is a perfect solution for helping with your pet's nose problems, such as:

- ✓ Dry skin irritations or rashes
- ✓ Helps prevent windburn
- ✓ Cracked, crusty nose
- ✓ Brachycephalic Breed Folds
- √ Hyperkeratosis
- ✓ Cryptococcosis (Fungal infection causing nodules)
- ✓ Ulcerations caused by fungal infection
- ✓ Crusty dermatitis due to sun exposure
- ✓ Solar dermatosis (severe scaling)
- ✓ Snow nose (nose fades brown in winter)
- ✓ Ulcerated nose pad